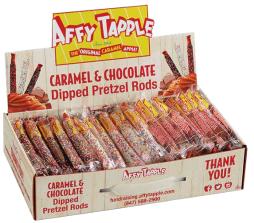

## CARAMEL & CHOCOLATE DIPPED PRETZEL RODS (4 per case)

Milk Chocolate

**Assorted Chocolate** 

Each box contains 36 Caramel & Chocolate Dipped Pretzel Rods.

We suggest you sell each Caramel & Chocolate Dipped Pretzel Rod for \$2.00.