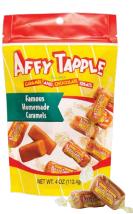

|                                                                                                                                                                        |             | Price<br>Per<br>Case | Unit<br>Price | Units<br>Per<br>Case | Suggested<br>Price | Profit<br>Per<br>Case |
|------------------------------------------------------------------------------------------------------------------------------------------------------------------------|-------------|----------------------|---------------|----------------------|--------------------|-----------------------|
| Pretzel Bites Crunchy pretzel bites smothered in milk chocolate & topped with sprinkles. (4 oz)                                                                        | AFTY TAPPLE | \$48.00              | \$2.00        | 24                   | \$4.00             | \$48.00<br>50%        |
| Homemade Caramels Our famous homemade caramel in bite-sized pieces. (4 oz)                                                                                             | DETY TAPPLE | \$48.00              | \$2.00        | 24                   | \$4.00             | \$48.00<br>50%        |
| Mini Sandwich Cookies Bite-sized sandwich cookies drenchd in rich milk chocolate. (4 oz)                                                                               | AFFY Tropus | \$48.00              | \$2.00        | 24                   | \$4.00             | \$48.00<br>50%        |
| Caramel & Cheese Popcorn  Our famous popcorn is available in our classic Caramel you know and love, plus our new zingy Cheese and sweet 'n salty Caramel & Cheese Mix! |             | \$40.00***           | \$5.00***     | 8                    | \$10.00            | \$40.00<br>50%        |
|                                                                                                                                                                        |             | \$40.00***           | \$5.00***     | 8                    | \$10.00            | \$40.00<br>50%        |
| Caramel Caramel & Cheese Mix Cheese                                                                                                                                    |             | \$40.00***           | \$5.00***     | 8                    | \$10.00            | \$40.00<br>50%        |

# AFFY TAPPLE TREATS (24 per case)

**Pretzel Bites** 

Homemade **Caramel** 

**Mini Sandwich** Cookies