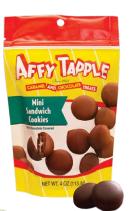

|                                                                                                                                                                        |             | Price<br>Per<br>Case | Unit<br>Price | Units<br>Per<br>Case | Suggested<br>Price | Profit<br>Per<br>Case |
|------------------------------------------------------------------------------------------------------------------------------------------------------------------------|-------------|----------------------|---------------|----------------------|--------------------|-----------------------|
| Pretzel Bites Crunchy pretzel bites smothered in milk chocolate & topped with sprinkles. (4 oz)                                                                        | AFTY TAPPLE | \$48.00              | \$2.00        | 24                   | \$4.00             | \$48.00<br>50%        |
| Homemade Caramels Our famous homemade caramel in bite-sized pieces. (4 oz)                                                                                             | DETY TAPPLE | \$48.00              | \$2.00        | 24                   | \$4.00             | \$48.00<br>50%        |
| Mini Sandwich Cookies Bite-sized sandwich cookies drenchd in rich milk chocolate. (4 oz)                                                                               | AFFY Tropus | \$48.00              | \$2.00        | 24                   | \$4.00             | \$48.00<br>50%        |
| Caramel & Cheese Popcorn  Our famous popcorn is available in our classic Caramel you know and love, plus our new zingy Cheese and sweet 'n salty Caramel & Cheese Mix! |             | \$40.00***           | \$5.00***     | 8                    | \$10.00            | \$40.00<br>50%        |
|                                                                                                                                                                        |             | \$40.00***           | \$5.00***     | 8                    | \$10.00            | \$40.00<br>50%        |
| Caramel Caramel & Cheese Mix Cheese                                                                                                                                    |             | \$40.00***           | \$5.00***     | 8                    | \$10.00            | \$40.00<br>50%        |

# AFFY TAPPLE TREATS (24 per case)

**Pretzel Bites** 

Homemade **Caramel** 

**Mini Sandwich** Cookies