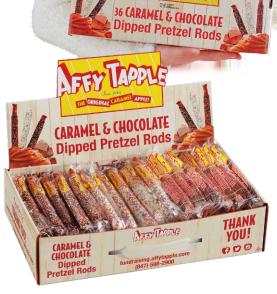

## CARAMEL & CHOCOLATE DIPPED PRETZEL RODS (4 per case)

Milk Chocolate

**Assorted Chocolate** 

Each box contains 36 Caramel & Chocolate Dipped Pretzel Rods.

We suggest you sell each Caramel & Chocolate Dipped Pretzel Rod for \$2.00.