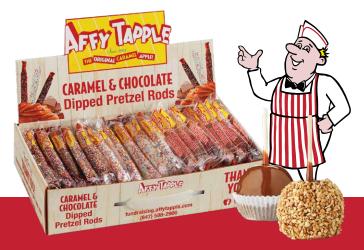

## CARAMEL & CHOCOLATE DIPPED PRETZEL RODS (4 per case)

Milk Chocolate

**Assorted Chocolate** 

Each box contains 36 Caramel & Chocolate Dipped Pretzel Rods.

We suggest you sell each Caramel & Chocolate Dipped Pretzel Rod for \$2.00.