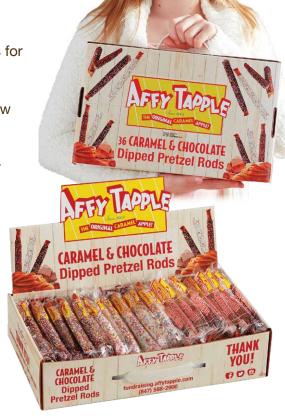

Thank you for your interest in Affy Tapple Fundraising!

Our one of a kind Caramel Apples and Confections have been helping Chicagoland organizations reach their fundraising goals for over 70 years.

Our delicious Caramel & Chocolate Dipped Pretzel Rods are now available in convenient Carrying Cases.

### Caramel & Chocolate Dipped Pretzel Rods

Crunchy pretzel rods dipped in caramel & chocolate, then topped with sprinkles.

Pretzel Rods come individually bagged and packaged in a convenient Carrying Case that also doubles as a display.

Each box contains 36 Caramel & Chocolate Dipped Pretzel Rods.

We suggest you sell each Caramel & Chocolate Dipped Pretzel Rod for \$2.00.