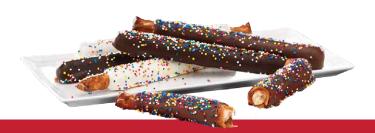

### Caramel & Chocolate Dipped Pretzel Rods

Crunchy pretzel rods dipped in caramel & chocolate, then topped with sprinkles.

Pretzel Rods come individually bagged and packaged in a convenient Carrying Case that also doubles as a display.