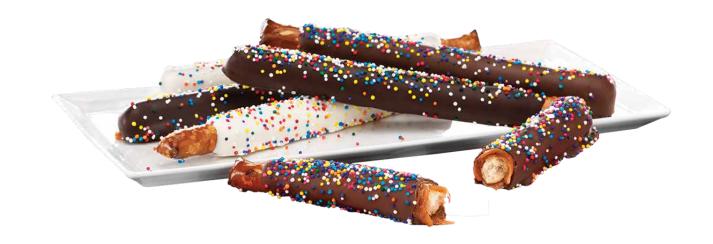

### Caramel & Chocolate Dipped Pretzel Rods

Crunchy pretzel rods dipped in caramel & chocolate, then topped with sprinkles.

Pretzel Rods come individually bagged and packaged in a convenient Carrying Case that also doubles as a display.