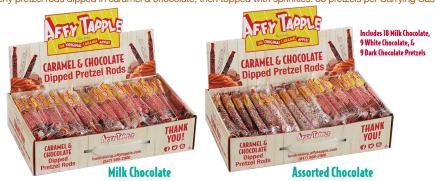

### CARAMEL & CHOCOLATE DIPPED PRETZEL RODS (4 per case)

Crunchy pretzel rods dipped in caramel & chocolate, then topped with sprinkles. 36 pretzels per Carrying Case.

| Price Per Case | Unit Price | Suggested Price | Profit Per Case |
|----------------|------------|-----------------|-----------------|
| \$27.00**      | \$0.75**   | \$1.50          | \$27.00 (50%)   |

Prices effective 8.1.2021

<sup>\*\*\*</sup>Popcorn Tubs must be purchased in multiples of 8 in one flavor only.

<sup>\*\*</sup>Caramel & Chocolate Dipped Pretzel Rod Carrying Cases must be purchased in multiples of 4 in one flavor assortment only.