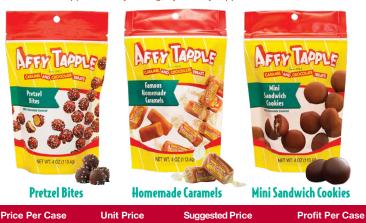

### AFFY TAPPLE TREATS (24 per case)

If apples aren't your bag, try our Affy Tapple Treats instead!