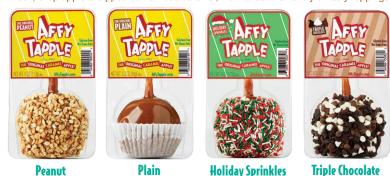

## **CLASSIC CARAMEL APPLES (24 per case)**

A fresh, crisp apple is dipped our famous caramel, then rolled in a variety of tasty toppings.

|                | Price Per Case | Unit Price | Suggested Price | Profit Per Case |
|----------------|----------------|------------|-----------------|-----------------|
| Plain<br>nkles | \$21.00*       | \$0.875*   | \$1.75          | \$21.00 (50%)   |
| riple          | \$26.50*       | \$1.10*    | \$2.20          | \$26.50 (50%)   |