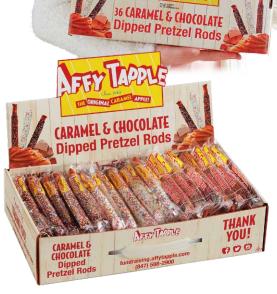

# CARAMEL & CHOCOLATE DIPPED PRETZEL RODS (4 per case)

**Milk Chocolate** 

# Fundraising Product & Profit Information

|                                                                                                                                                                                                                                          |                                                                                                                                                                                                                                                                                                                                                                                                                                                                                                                                                                                                                                                                                                                                                                                                                                                                                                                                                                                                                                                                                                                                                                                                                                                                                                                                                                                                                                                                                                                                                                                                                                                                                                                                                                                                                                                                                                                                                                                                                                                                                                                                | Price<br>Per<br>Case | Unit<br>Price | Units<br>Per<br>Case | Suggested<br>Price | Profit<br>Per<br>Case |
|------------------------------------------------------------------------------------------------------------------------------------------------------------------------------------------------------------------------------------------|--------------------------------------------------------------------------------------------------------------------------------------------------------------------------------------------------------------------------------------------------------------------------------------------------------------------------------------------------------------------------------------------------------------------------------------------------------------------------------------------------------------------------------------------------------------------------------------------------------------------------------------------------------------------------------------------------------------------------------------------------------------------------------------------------------------------------------------------------------------------------------------------------------------------------------------------------------------------------------------------------------------------------------------------------------------------------------------------------------------------------------------------------------------------------------------------------------------------------------------------------------------------------------------------------------------------------------------------------------------------------------------------------------------------------------------------------------------------------------------------------------------------------------------------------------------------------------------------------------------------------------------------------------------------------------------------------------------------------------------------------------------------------------------------------------------------------------------------------------------------------------------------------------------------------------------------------------------------------------------------------------------------------------------------------------------------------------------------------------------------------------|----------------------|---------------|----------------------|--------------------|-----------------------|
| Classic Affy Tapples  Peanut or Plain Our classic favorites! Fresh apples are dipped in caramel, rolled in peanuts, or left as-is for a little bite of nostalgia. Label design changes seasonally.                                       | Arry<br>Tappes                                                                                                                                                                                                                                                                                                                                                                                                                                                                                                                                                                                                                                                                                                                                                                                                                                                                                                                                                                                                                                                                                                                                                                                                                                                                                                                                                                                                                                                                                                                                                                                                                                                                                                                                                                                                                                                                                                                                                                                                                                                                                                                 | \$21.00*             | \$0.875*      | 24                   | \$1.75             | \$21.00<br>50%        |
|                                                                                                                                                                                                                                          | Tapte 1                                                                                                                                                                                                                                                                                                                                                                                                                                                                                                                                                                                                                                                                                                                                                                                                                                                                                                                                                                                                                                                                                                                                                                                                                                                                                                                                                                                                                                                                                                                                                                                                                                                                                                                                                                                                                                                                                                                                                                                                                                                                                                                        | \$21.00*             | \$0.875*      | 24                   | \$1.75             | \$21.00<br>50%        |
| Patriotic Sprinkles A fresh, crisp apple is dipped in caramel, then rolled in patriotic red, white, and blue sprinkles.                                                                                                                  |                                                                                                                                                                                                                                                                                                                                                                                                                                                                                                                                                                                                                                                                                                                                                                                                                                                                                                                                                                                                                                                                                                                                                                                                                                                                                                                                                                                                                                                                                                                                                                                                                                                                                                                                                                                                                                                                                                                                                                                                                                                                                                                                | \$21.00*             | \$0.875*      | 24                   | \$1.75             | \$21.00<br>50%        |
| Caramel & Chocolate Dipped Pretzel Rods Crunchy pretzel rods dipped in caramel & chocolate, then topped with sprinkles. Pretzel Rods come individually bagged and packaged in a convenient Carrying Case that also doubles as a display. | Milk Chocolate  ARY INDUCTOR  CURRENT A CONCENTRAL  REPORT FROM THE CONCENTRAL  REPORT | \$27.00**            | \$0.75**      | 36                   | \$2.00             | \$45.00<br>62.5%      |

Each box contains 36 Caramel & Chocolate Dipped Pretzel Rods.

We suggest you sell each Caramel & Chocolate Dipped Pretzel Rod for \$2.00.