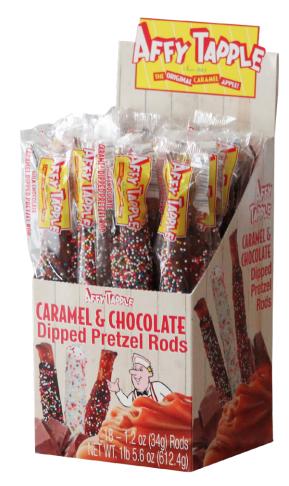

## CARAMEL & MILK CHOCOLATE DIPPED PRETZELS (8 per case)

Crunchy pretzel rods dipped in caramel & chocolate, then topped with sprinkles. 18 pretzels per countertop box.

| Price Per Case | Unit Price | Suggested Price                       | Profit Per Case |  |  |
|----------------|------------|---------------------------------------|-----------------|--|--|
| \$130.00       | \$16.25    | Per Box \$36.00<br>Per Pretzel \$2.00 | \$158.00 (55%)  |  |  |