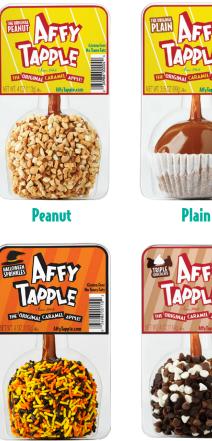

## CLASSIC CARAMEL APPLES (24 per case)

A fresh, crisp apple is dipped our famous caramel, then rolled in a variety of tasty toppings.

**Fall Sprinkles** 

**Triple Chocolate** 

|                              | Price Per Case | Unit Price | Suggested Price | Profit Per Case |
|------------------------------|----------------|------------|-----------------|-----------------|
| Peanut, Plain<br>& Sprinkles | \$27.50        | \$1.15     | \$2.25          | \$26.50 (49%)   |
| Triple<br>Chocolate          | \$31.50        | \$1.31     | \$2.75          | \$34.50 (52%)   |