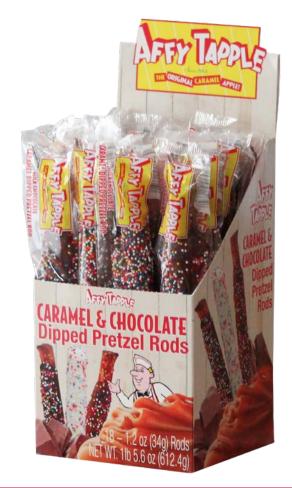

# CARAMEL & MILK CHOCOLATE DIPPED PRETZELS (8 per case)

Crunchy pretzel rods dipped in caramel & chocolate, then topped with sprinkles. 18 pretzels per countertop box.

| Price Per Case | Unit Price | Suggested Price                       | Profit Per Case |
|----------------|------------|---------------------------------------|-----------------|
| \$144.00       | \$18.00    | Per Box \$36.00<br>Per Pretzel \$2.00 | \$144.00 (50%)  |

Prices effective 8.1.2024

| Fundraiser | Seller's | Teacher or   | Return   |
|------------|----------|--------------|----------|
| Name:      | Name:    | Coordinator: | Form Bv: |

24 Per Case

\*Pretzel Rod Boxes (18 per box) must be pre-ordered in multiples of 8 (144 pretzels total). For orders less than 8 boxes, purchase directly from factory store the day of pickup.