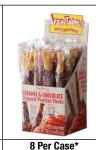

# CARAMEL & MILK CHOCOLATE DIPPED PRETZELS (8 per case)

Crunchy pretzel rods dipped in caramel & chocolate, then topped with sprinkles. 18 pretzels per countertop box.

| Price Per Case | Unit Price | Suggested Price                       | Profit Per Case |
|----------------|------------|---------------------------------------|-----------------|
| \$144.00       | \$18.00    | Per Box \$36.00<br>Per Pretzel \$2.00 | \$144.00 (50%)  |

Prices effective 8.1.2024

| Fundraiser | Seller's | Teacher or   | Return   |
|------------|----------|--------------|----------|
| Name:      | Name:    | Coordinator: | Form Bv: |

24 Per Case

\*Pretzel Rod Boxes (18 per box) must be pre-ordered in multiples of 8 (144 pretzels total). For orders less than 8 boxes, purchase directly from factory store the day of pickup.