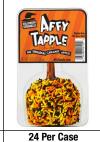

# CLASSIC CARAMEL APPLES (24 per case)

A fresh, crisp apple is dipped our famous caramel, then rolled in a variety of tasty toppings.

**Plain** 

**Fall Sprinkles** 

**Triple Chocolate** 

|                              | Price Per Case | Unit Price | Suggested Price | Profit Per Case |
|------------------------------|----------------|------------|-----------------|-----------------|
| Peanut, Plain<br>& Sprinkles | \$27.50        | \$1.15     | \$2.25          | \$26.50 (49%)   |
| Triple<br>Chocolate          | \$35.00        | \$1.46     | \$3.00          | \$36.96 (51%)   |